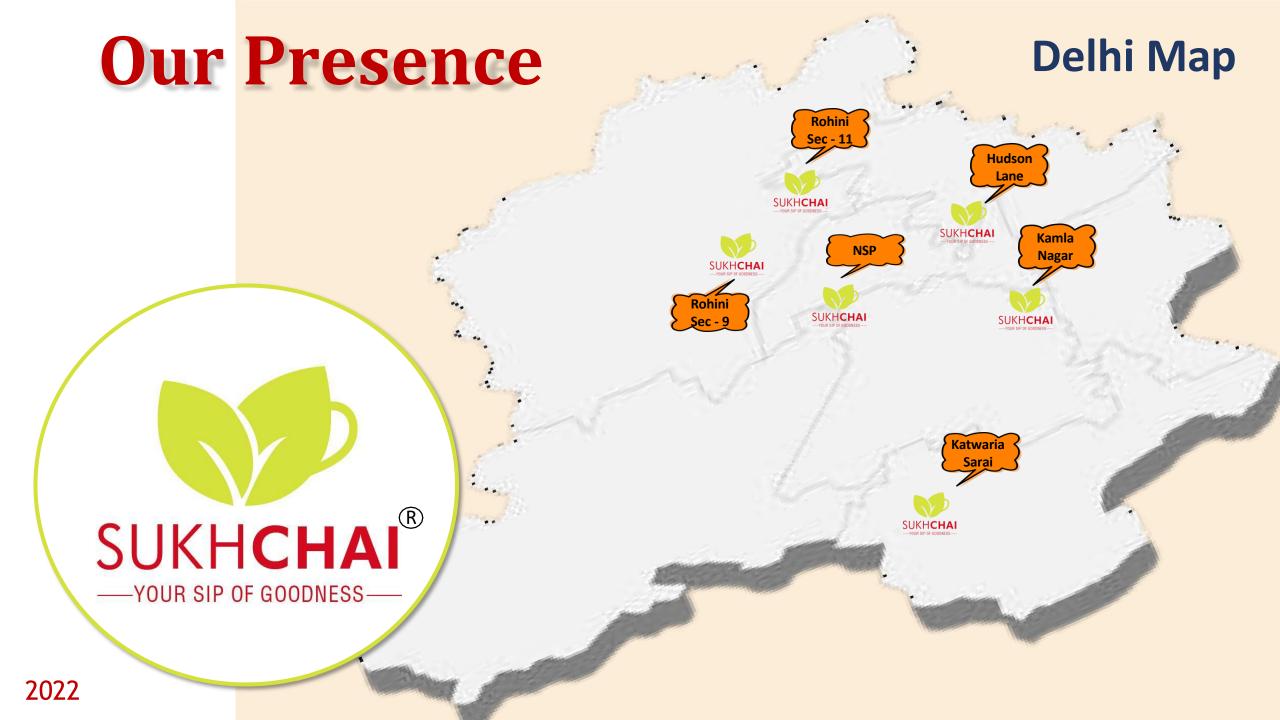

Tea is life for most Indians, considering love for tea Sukh Chai has created strong presence in Delhi with 6 outlets spread across North and South Delhi. Sukh Chai works under the concept of QSR and Dine in Spaces. Sukh Chai has aggressive expansion plans for 2022.