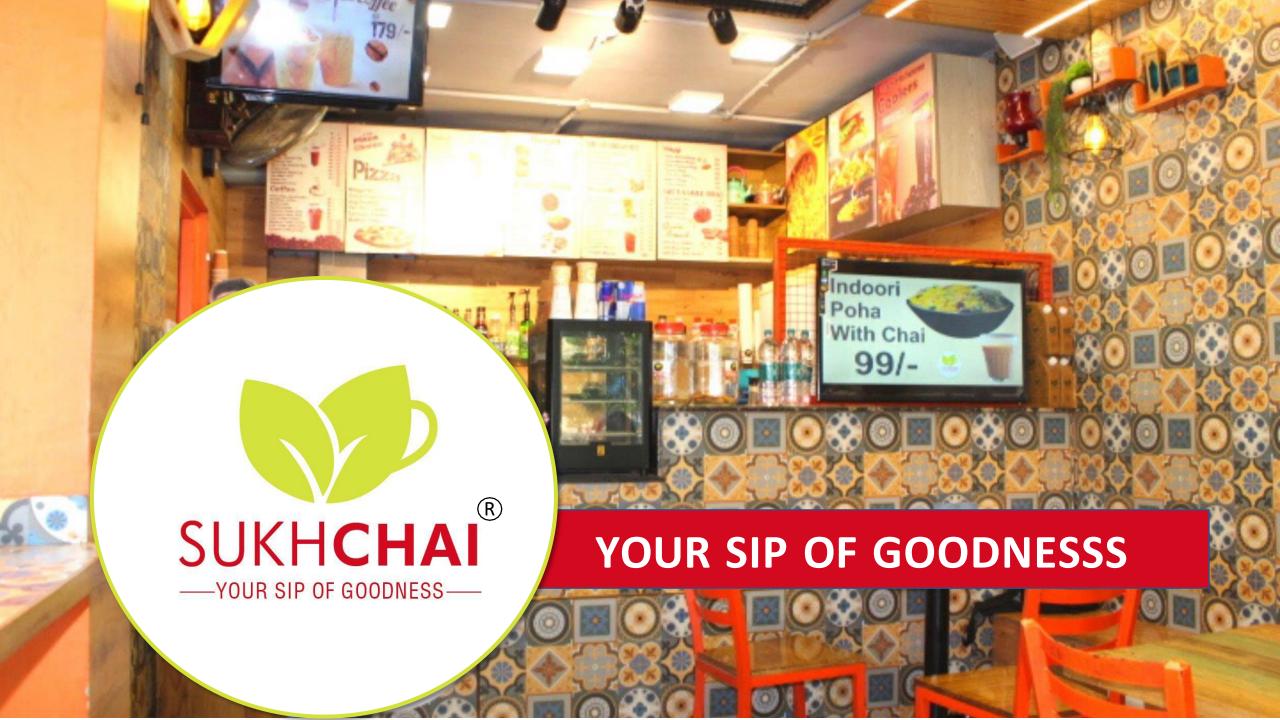

### What we are and What we do "Your Sip of Goodness"

The Sukh Chai story started back in year 2018, as the name suggest it is a modern style Chai Shop serving variety of freshly brewed chai, hand beaten coffee, shakes, mock tails and diverse snacks that compliment these beverages including burgers, garlic bread, pasta's, pizza's, sandwiches, poha, vermicelli, bhel purietc.

Tea is life for most Indians, considering love for tea Sukh Chai has created strong presence in Delhi with 6 outlets spread across North and South Delhi. Sukh Chai works under the concept of QSR and Dine in Spaces. Sukh Chai has aggressive expansion plans for 2022.

Sit back and enjoy the Sukh Chai Experience