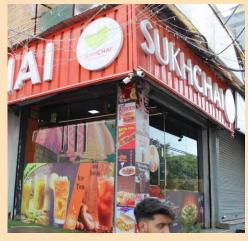

ensures no repetition and include local flavour and consider the audience we wish to target in that market.



### Our Model



## Sukh Chai Express (Cart / Kiosk)

Area = 80 Sqft to 100 Sqft

Type of Place = Mall/ Highstreet/ Triennials/ Office
Spaces.

Fees = 2 lacs

**Deposit = 1 lacs** 

(Refundable)

Fit Out Cost =5 lacs

Total Cost – 8 lacs (Approx)

Royalty = 5% - On Gross

Sales payable on weekly Basis.

\*Locations needs to be approved by company.



### Sukh Chai Classic (QSR)

Area = 125 Sqft to 200 Sqft

Type of Place = Busy Mrkt

area/ Commercial Hubs/
institutes / Railways

Stations.

Fees = 4 lacs

**Deposit = 1** lacs

(Refundable)

**Fit Out Cost = 10** lacs(Approx)

**Royalty = 5%** - On Gross Sales payable on weekly Basis.

\*Locations needs to be approved by company.



### Sukh Chai Gold (Café)

Area = 225 Sqft to 500 Sqft

Type of Place = Near Edu.

Hubs / Highways /Nr. High

street/ Commercial Hubs.

Fees = 4 lacs

**Deposit = 1** lacs

(Refundable)

**Fit Out Cost** = 15lacs(Approx)

Royalty = 5% - On Gross

Sales payable on weekly Basis.

\*Locations needs to be approved by company.



### **Our Terms**







| Assistance in location search and detailed market analysis summary will be shared.           | Local Statutory licencing and compliance management to be managed directly. Sukh Chai will help with partner contacts. |
|----------------------------------------------------------------------------------------------|------------------------------------------------------------------------------------------------------------------------|
| All core