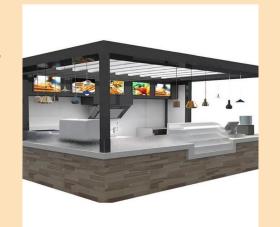

### Our Model

## Sukh Chai Express (Cart / Kiosk)

Area = 80 Sqft to 100 Sqft

Type of Place = Mall/ Highstreet/ Triennials/ Office
Spaces.

Fees = 2 lacs

**Deposit = 1 lacs** 

(Refundable)

Fit Out Cost =5 lacs

Total Cost – 8 lacs (Approx)