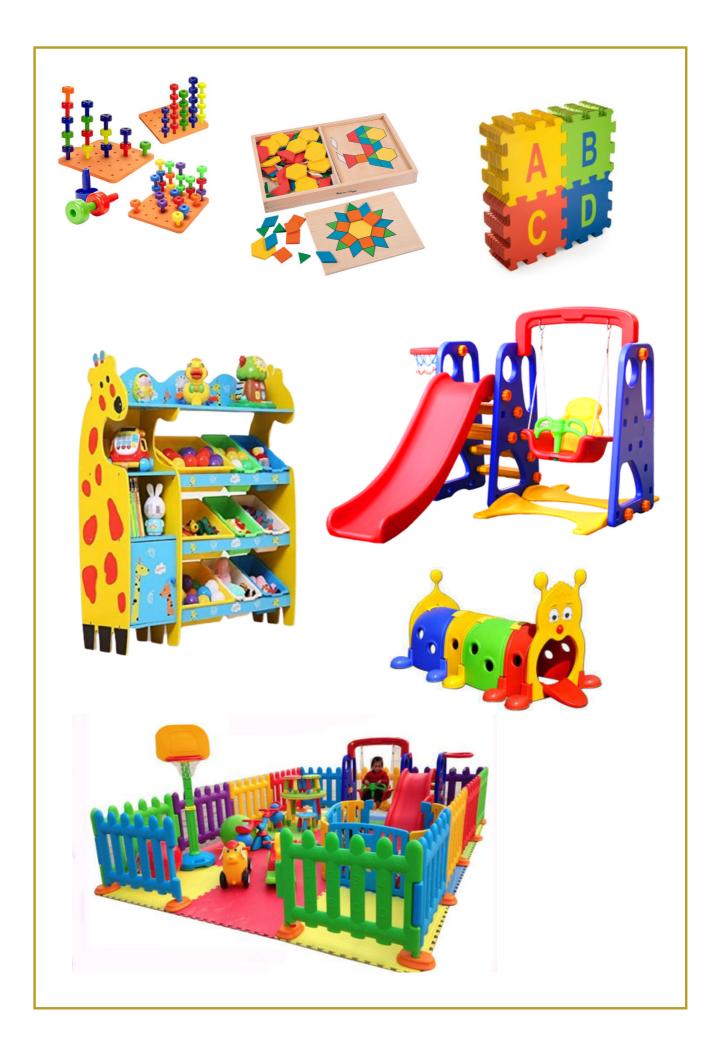

#### **TOYS & EQUIPMENTS**

INCLUDES

| 7Toys building block18Chair set69Moon table210Books shelf111Brain developing toys512Play Group Book set113Nursery Book set114LKG Book set115UKG Book set116Desk set617Pipe block set319Bowling pin set320Art & craft paper set521Maths magician flash card122White Board223Craft set2 |    |                           |   |
|---------------------------------------------------------------------------------------------------------------------------------------------------------------------------------------------------------------------------------------------------------------------------------------|----|---------------------------|---|
| 9Moon table210Books shelf111Brain developing toys512Play Group Book set113Nursery Book set114LKG Book set115UKG Book set116Desk set617Pipe block set218Bearing block set320Art & craft paper set521Maths magician flash card122White Board223Craft set2                               | 7  | Toys building block       | 1 |
| 10Books shelf111Brain developing toys512Play Group Book set113Nursery Book set114LKG Book set115UKG Book set116Desk set617Pipe block set218Bearing block set319Bowling pin set320Art & craft paper set521Maths magician flash card122White Board223Craft set2                         | 8  | Chair set                 | 6 |
| 11Brain developing toys512Play Group Book set113Nursery Book set114LKG Book set115UKG Book set116Desk set617Pipe block set218Bearing block set319Bowling pin set320Art & craft paper set521Maths magician flash card122White Board223Craft set2                                       | 9  | Moon table                | 2 |
| 12Play Group Book set113Nursery Book set114LKG Book set115UKG Book set116Desk set617Pipe block set218Bearing block set319Bowling pin set320Art & craft paper set521Maths magician flash card122White Board223Craft set2                                                               | 10 | Books shelf               | 1 |
| 13Nursery Book set114LKG Book set115UKG Book set116Desk set617Pipe block set218Bearing block set319Bowling pin set320Art & craft paper set521Maths magician flash card122White Board223Craft set2                                                                                     | 11 | Brain developing toys     | 5 |
| 14LKG Book set115UKG Book set116Desk set617Pipe block set218Bearing block set319Bowling pin set320Art & craft paper set521Maths magician flash card122White Board223Craft set2                                                                                                        | 12 | Play Group Book set       | 1 |
| 15UKG Book set116Desk set617Pipe block set218Bearing block set319Bowling pin set320Art & craft paper set521Maths magician flash card122White Board223Craft set2                                                                                                                       | 13 | Nursery Book set          | 1 |
| 16Desk set617Pipe block set218Bearing block set319Bowling pin set320Art & craft paper set521Maths magician flash card122White Board223Craft set2                                                                                                                                      | 14 | LKG Book set              | 1 |
| 17Pipe block set218Bearing block set319Bowling pin set320Art & craft paper set521Maths magician flash card122White Board223Craft set2                                                                                                                                                 | 15 | UKG Book set              | 1 |
| 18Bearing block set319Bowling pin set320Art & craft paper set521Maths magician flash card122White Board223Craft set2                                                                                                                                                                  | 16 | Desk set                  | 6 |
| 19Bowling pin set320Art & craft paper set521Maths magician flash card122White Board223Craft set2                                                                                                                                                                                      | 17 | Pipe block set            | 2 |
| 20Art & craft paper set521Maths magician flash card122White Board223Craft set2                                                                                                                                                                                                        | 18 | Bearing block set         | 3 |
| 21Maths magician flash card122White Board223Craft set2                                                                                                                                                                                                                                | 19 | Bowling pin set           | 3 |
| 22White Board223Craft set2                                                                                                                                                                                                                                                            | 20 | Art & craft paper set     | 5 |
| 23 Craft set 2                                                                                                                                                                                                                                                                        | 21 | Maths magician flash card | 1 |
|                                                                                                                                                                                                                                                                                       | 22 | White Board               | 2 |
|                                                                                                                                                                                                                                                                                       | 23 | Craft set                 | 2 |
| 24 Maze chase 3                                                                                                                                                                                                                                                                       | 24 | Maze chase                | 3 |
| 25 Cricket set (Toy) 1                                                                                                                                                                                                                                                                | 25 | Cricket set (Toy)         | 1 |
| 26 Football (Toy) 1                                                                                                                                                                                                                                                                   | 26 | Football (Toy)            | 1 |
| 27 Bedmenton (Toy) 1                                                                                                                                                                                                                                                                  | 27 | Bedmenton (Toy)           | 1 |
| 28 Classroom white Board 2                                                                                                                                                                                                                                                            | 28 | Classroom white Board     | 2 |

| 2.2.1.1.1.1.1.1.1.1.1.1.1.1.1.1.1.1.1.1 |                                          |    |
|-----------------------------------------|------------------------------------------|----|
| 29                                      | Flash cards (set)                        | 1  |
| 30                                      | Sand paper (Numbering)                   | 1  |
| 31                                      | Sand paper (English Alphabet) Upper case | 1  |
| 32                                      | Sand paper (Alphabet) Lower case         | 1  |
| 33                                      | Sliders                                  | 2  |
| 34                                      | Playing ball                             | 50 |
| 25                                      | Play tent house                          | 1  |
| 36                                      | See saw (Plastic)                        | 2  |
| 37                                      | Swing                                    | 2  |
| 38                                      | Fruit toy set                            | 1  |
| 39                                      | Mechanical Block set                     | 1  |
| 40                                      | Bearing Block set                        | 1  |
| 41                                      | Tower Block set                          | 1  |
| 42                                      | Counting frame                           | 1  |
| 43                                      | Colour shape                             | 2  |
| 44                                      | Chess                                    | 1  |
| 45                                      | Ludo                                     | 1  |
| 46                                      | Learning clock                           | 1  |
| 47                                      | Bags                                     | 1  |
| 48                                      | Uniform set                              | 1  |
| 49                                      | Moto Trike                               | 2  |
| 50                                      | Ducky Tricycle                           | 2  |
| 51                                      | Pink Tower                               | 2  |
| 52                                      | Mechanical block set                     | 2  |
| to a second response of the later       |                                          |    |

|     | OTHER ACTIVITES                               | INCLUDES |
|-----|-----------------------------------------------|----------|
| 95  | Complete + Memory + Reading + Detactor system | 1        |
| 96  | Hand writing improvement                      | 1        |
| 97  | Maths fun learning                            | 2        |
| 98  | Phonetics                                     | 2        |
| 99  | Rublks cube solution                          | 1        |
|     | EDUCATIONAL AND MONTESSORI MATERIALS          | INCLUDES |
| 100 | Pink tower                                    | 1        |
| 101 | Mystery bag set                               | 1        |
| 102 | Sound box set                                 | 1        |
| 103 | Flash card set                                | 1        |
| 104 | High quality 3D chart                         | 1        |
| 105 | Wodden Balance Beam                           | 2        |
| 106 | Spindle box set                               | 2        |
| 107 | Bead shuttles                                 | 1        |
| 108 | Students Abacus                               | 2        |
| 109 | Anti Anxiety poptoy                           | 1        |
| 110 | Pastel mortal (wooden)                        | 1        |
| 111 | Visual Pairing (play group & Nursery)         | 1        |
| 112 | Eye hand co-ordination (Wooden toys)          | 1        |
| 113 | Other Toys (Wooden)                           | 1        |
| 114 | Counting frame                                | 2        |
| 115 | Vegetables Toys                               | 2        |
|     | SCHOOL USE MATERIALS                          | INCLUDES |
| 116 | Office use stationery items ( 2 full kits)    | 2        |
| 117 | Toy Tray                                      | 1        |
| 118 | Class Soft Board                              | 1        |
| 119 | car joining block                             | 1        |
| 120 | Train joining block                           | 1        |
| 121 | Dus bin (small)                               | 1        |
| 122 | Birthday Sash                                 | 2        |
| 123 | Kids superstar sash                           | 2        |
| 124 | Playing tent house                            | 1        |
| 125 | Trophy A                                      | 2        |
| 126 | Medal (Golden)                                | 1        |
| 127 | Trophy B                                      | 1        |
| 128 | Teachers ID Card                              | 1        |
| 129 | Staff ID card                                 | 2        |
| 130 | Colouring set                                 | 1        |

| 10.000 000 000 000 000 000 000 000 000 0 |                              |   |
|------------------------------------------|------------------------------|---|
| 131                                      | Colour pen (Marker)          | 1 |
| 132                                      | Story Board                  | 1 |
| 134                                      | Performance stamp set        | 2 |
| 135                                      | Modeling dough set for kids  | 2 |
| 136                                      | National Flag for events     | 1 |
| 137                                      | Hula hop ring                | 2 |
| 138                                      | Sponge set                   | 1 |
| 139                                      | Brand cup                    | 1 |
| 140                                      | Colour shape card            | 1 |
| 141                                      | Magical Block                | 1 |
| 142                                      | Traffic light                | 1 |
| 143                                      | Height chart                 | 2 |
| 144                                      | Book shelf                   | 2 |
| 145                                      | Mini library                 | 1 |
| 146                                      | Hand puppet set              | 2 |
| 147                                      | Maths Magician flash card    | 1 |
| 148                                      | Water pool                   | 1 |
| 149                                      | Moto Trike                   | 1 |
| 150                                      | Soft gym setup               | 2 |
| 151                                      | Ball play with play Ball     | 1 |
| 152                                      | International quality chairs | 2 |
| 153                                      | Moon table                   | 1 |
| 154                                      | Digital writing slate        | 1 |
| 155                                      | Trampoline and many more     | 1 |