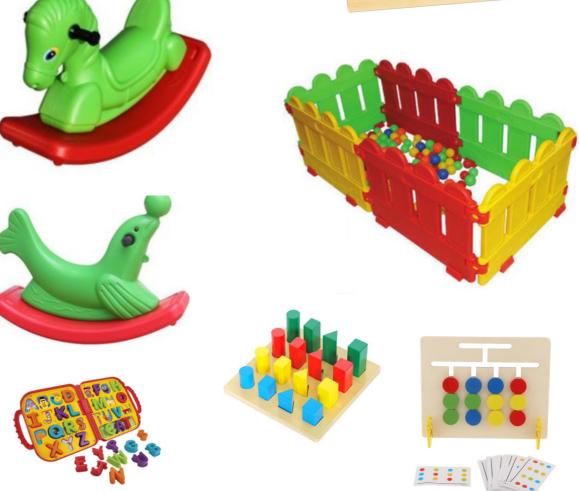

#### **TOYS & EQUIPMENTS**

INCLUDES

| 7Toys building block18Chair set69Moon table210Books shelf111Brain developing toys512Play Group Book set113Nursery Book set114LKG Book set115UKG Book set116Desk set617Pipe block set319Bowling pin set320Art & craft paper set521Maths magician flash card122White Board223Craft set2 |    |                           |   |
|---------------------------------------------------------------------------------------------------------------------------------------------------------------------------------------------------------------------------------------------------------------------------------------|----|---------------------------|---|
| 9Moon table210Books shelf111Brain developing toys512Play Group Book set113Nursery Book set114LKG Book set115UKG Book set116Desk set617Pipe block set218Bearing block set320Art & craft paper set521Maths magician flash card122White Board223Craft set2                               | 7  | Toys building block       | 1 |
| 10Books shelf111Brain developing toys512Play Group Book set113Nursery Book set114LKG Book set115UKG Book set116Desk set617Pipe block set218Bearing block set319Bowling pin set320Art & craft paper set521Maths magician flash card122White Board223Craft set2                         | 8  | Chair set                 | 6 |
| 11Brain developing toys512Play Group Book set113Nursery Book set114LKG Book set115UKG Book set116Desk set617Pipe block set218Bearing block set319Bowling pin set320Art & craft paper set521Maths magician flash card122White Board223Craft set2                                       | 9  | Moon table                | 2 |
| 12Play Group Book set113Nursery Book set114LKG Book set115UKG Book set116Desk set617Pipe block set218Bearing block set319Bowling pin set320Art & craft paper set521Maths magician flash card122White Board223Craft set2                                                               | 10 | Books shelf               | 1 |
| 13Nursery Book set114LKG Book set115UKG Book set116Desk set617Pipe block set218Bearing block set319Bowling pin set320Art & craft paper set521Maths magician flash card122White Board223Craft set2                                                                                     | 11 | Brain developing toys     | 5 |
| 14LKG Book set115UKG Book set116Desk set617Pipe block set218Bearing block set319Bowling pin set320Art & craft paper set521Maths magician flash card122White Board223Craft set2                                                                                                        | 12 | Play Group Book set       | 1 |
| 15UKG Book set116Desk set617Pipe block set218Bearing block set319Bowling pin set320Art & craft paper set521Maths magician flash card122White Board223Craft set2                                                                                                                       | 13 | Nursery Book set          | 1 |
| 16Desk set617Pipe block set218Bearing block set319Bowling pin set320Art & craft paper set521Maths magician flash card122White Board223Craft set2                                                                                                                                      | 14 | LKG Book set              | 1 |
| 17Pipe block set218Bearing block set319Bowling pin set320Art & craft paper set521Maths magician flash card122White Board223Craft set2                                                                                                                                                 | 15 | UKG Book set              | 1 |
| 18Bearing block set319Bowling pin set320Art & craft paper set521Maths magician flash card122White Board223Craft set2                                                                                                                                                                  | 16 | Desk set                  | 6 |
| 19Bowling pin set320Art & craft paper set521Maths magician flash card122White Board223Craft set2                                                                                                                                                                                      | 17 | Pipe block set            | 2 |
| 20Art & craft paper set521Maths magician flash card122White Board223Craft set2                                                                                                                                                                                                        | 18 | Bearing block set         | 3 |
| 21Maths magician flash card122White Board223Craft set2                                                                                                                                                                                                                                | 19 | Bowling pin set           | 3 |
| 22White Board223Craft set2                                                                                                                                                                                                                                                            | 20 | Art & craft paper set     | 5 |
| 23 Craft set 2                                                                                                                                                                                                                                                                        | 21 | Maths magician flash card | 1 |
|                                                                                                                                                                                                                                                                                       | 22 | White Board               | 2 |
|                                                                                                                                                                                                                                                                                       | 23 | Craft set                 | 2 |
| 24 Maze chase 3                                                                                                                                                                                                                                                                       | 24 | Maze chase                | 3 |
| 25 Cricket set (Toy) 1                                                                                                                                                                                                                                                                | 25 | Cricket set (Toy)         | 1 |
| 26 Football (Toy) 1                                                                                                                                                                                                                                                                   | 26 | Football (Toy)            | 1 |
| 27 Bedmenton (Toy) 1                                                                                                                                                                                                                                                                  | 27 | Bedmenton (Toy)           | 1 |
| 28 Classroom white Board 2                                                                                                                                                                                                                                                            | 28 | Classroom white Board     | 2 |

| 2.2.1.1.1.1.1.1.1.1.1.1.1.1.1.1.1.1.1.1 |                                          |    |
|-----------------------------------------|------------------------------------------|----|
| 29                                      | Flash cards (set)                        | 1  |
| 30                                      | Sand paper (Numbering)                   | 1  |
| 31                                      | Sand paper (English Alphabet) Upper case | 1  |
| 32                                      | Sand paper (Alphabet) Lower case         | 1  |
| 33                                      | Sliders                                  | 2  |
| 34                                      | Playing ball                             | 50 |
| 25                                      | Play tent house                          | 1  |
| 36                                      | See saw (Plastic)                        | 2  |
| 37                                      | Swing                                    | 2  |
| 38                                      | Fruit toy set                            | 1  |
| 39                                      | Mechanical Block set                     | 1  |
| 40                                      | Bearing Block set                        | 1  |
| 41                                      | Tower Block set                          | 1  |
| 42                                      | Counting frame                           | 1  |
| 43                                      | Colour shape                             | 2  |
| 44                                      | Chess                                    | 1  |
| 45                                      | Ludo                                     | 1  |
| 46                                      | Learning clock                           | 1  |
| 47                                      | Bags                                     | 1  |
| 48                                      | Uniform set                              | 1  |
| 49                                      | Moto Trike                               | 2  |
| 50                                      | Ducky Tricycle                           | 2  |
| 51                                      | Pink Tower                               | 2  |
| 52                                      | Mechanical block set                     | 2  |
| to a second response of the later       |                                          |    |