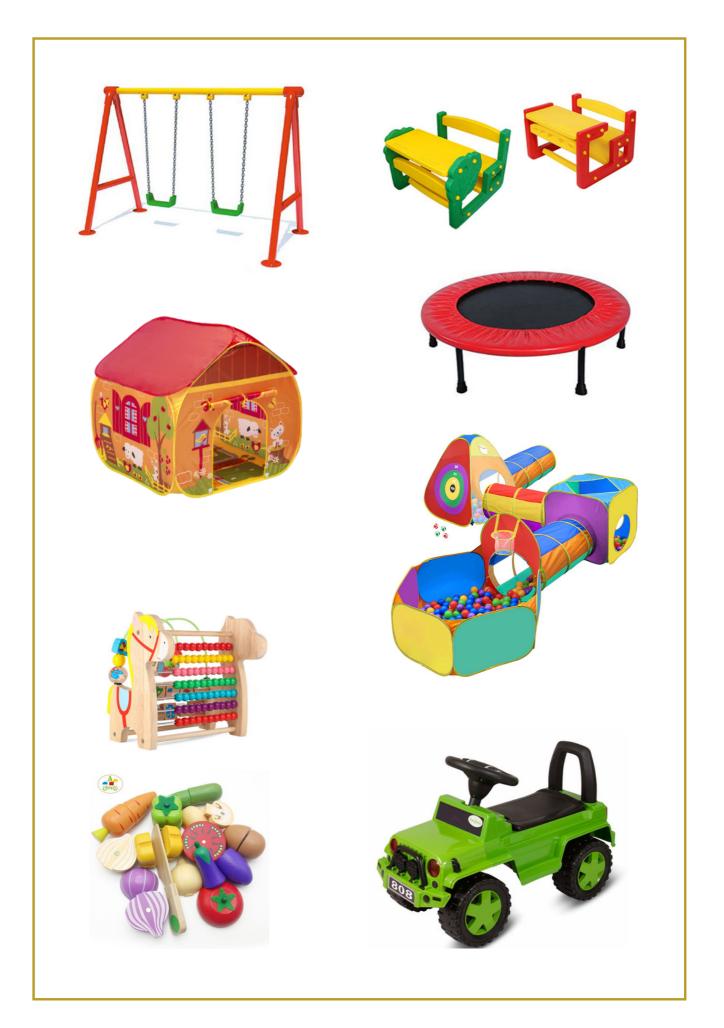

| 2.2.1.1.1.1.1.1.1.1.1.1.1.1.1.1.1.1.1.1 |                                          |    |
|-----------------------------------------|------------------------------------------|----|
| 29                                      | Flash cards (set)                        | 1  |
| 30                                      | Sand paper (Numbering)                   | 1  |
| 31                                      | Sand paper (English Alphabet) Upper case | 1  |
| 32                                      | Sand paper (Alphabet) Lower case         | 1  |
| 33                                      | Sliders                                  | 2  |
| 34                                      | Playing ball                             | 50 |
| 25                                      | Play tent house                          | 1  |
| 36                                      | See saw (Plastic)                        | 2  |
| 37                                      | Swing                                    | 2  |
| 38                                      | Fruit toy set                            | 1  |
| 39                                      | Mechanical Block set                     | 1  |
| 40                                      | Bearing Block set                        | 1  |
| 41                                      | Tower Block set                          | 1  |
| 42                                      | Counting frame                           | 1  |
| 43                                      | Colour shape                             | 2  |
| 44                                      | Chess                                    | 1  |
| 45                                      | Ludo                                     | 1  |
| 46                                      | Learning clock                           | 1  |
| 47                                      | Bags                                     | 1  |
| 48                                      | Uniform set                              | 1  |
| 49                                      | Moto Trike                               | 2  |
| 50                                      | Ducky Tricycle                           | 2  |
| 51                                      | Pink Tower                               | 2  |
| 52                                      | Mechanical block set                     | 2  |
| to a second response of the later       |                                          |    |

|     | OTHER ACTIVITES                               | INCLUDES |
|-----|-----------------------------------------------|----------|
| 95  | Complete + Memory + Reading + Detactor system | 1        |
| 96  | Hand writing improvement                      | 1        |
| 97  | Maths fun learning                            | 2        |
| 98  | Phonetics                                     | 2        |
| 99  | Rublks cube solution                          | 1        |
|     | EDUCATIONAL AND MONTESSORI MATERIALS          | INCLUDES |
| 100 | Pink tower                                    | 1        |
| 101 | Mystery bag set                               | 1        |
| 102 | Sound box set                                 | 1        |
| 103 | Flash card set                                | 1        |
| 104 | High quality 3D chart                         | 1        |
| 105 | Wodden Balance Beam                           | 2        |
| 106 | Spindle box set                               | 2        |
| 107 | Bead shuttles                                 | 1        |
| 108 | Students Abacus                               | 2        |
| 109 | Anti Anxiety poptoy                           | 1        |
| 110 | Pastel mortal (wooden)                        | 1        |
| 111 | Visual Pairing (play group & Nursery)         | 1        |
| 112 | Eye hand co-ordination (Wooden toys)          | 1        |
| 113 | Other Toys (Wooden)                           | 1        |
| 114 | Counting frame                                | 2        |
| 115 | Vegetables Toys                               | 2        |
|     | SCHOOL USE MATERIALS                          | INCLUDES |
| 116 | Office use stationery items ( 2 full kits)    | 2        |
| 117 | Toy Tray                                      | 1        |
| 118 | Class Soft Board                              | 1        |
| 119 | car joining block                             | 1        |
| 120 | Train joining block                           | 1        |
| 121 | Dus bin (small)                               | 1        |
| 122 | Birthday Sash                                 | 2        |
| 123 | Kids superstar sash                           | 2        |
| 124 | Playing tent house                            | 1        |
| 125 | Trophy A                                      | 2        |
| 126 | Medal (Golden)                                | 1        |
| 127 | Trophy B                                      | 1        |
| 128 | Teachers ID Card                              | 1        |
| 129 | Staff ID card                                 | 2        |
| 130 | Colouring set                                 | 1        |

| 10.000 000 000 000 000 000 000 000 000 0 |                              |   |
|------------------------------------------|------------------------------|---|
| 131                                      | Colour pen (Marker)          | 1 |
| 132                                      | Story Board                  | 1 |
| 134                                      | Performance stamp set        | 2 |
| 135                                      | Modeling dough set for kids  | 2 |
| 136                                      | National Flag for events     | 1 |
| 137                                      | Hula hop ring                | 2 |
| 138                                      | Sponge set                   | 1 |
| 139                                      | Brand cup                    | 1 |
| 140                                      | Colour shape card            | 1 |
| 141                                      | Magical Block                | 1 |
| 142                                      | Traffic light                | 1 |
| 143                                      | Height chart                 | 2 |
| 144                                      | Book shelf                   | 2 |
| 145                                      | Mini library                 | 1 |
| 146                                      | Hand puppet set              | 2 |
| 147                                      | Maths Magician flash card    | 1 |
| 148                                      | Water pool                   | 1 |
| 149                                      | Moto Trike                   | 1 |
| 150                                      | Soft gym setup               | 2 |
| 151                                      | Ball play with play Ball     | 1 |
| 152                                      | International quality chairs | 2 |
| 153                                      | Moon table                   | 1 |
| 154                                      | Digital writing slate        | 1 |
| 155                                      | Trampoline and many more     | 1 |