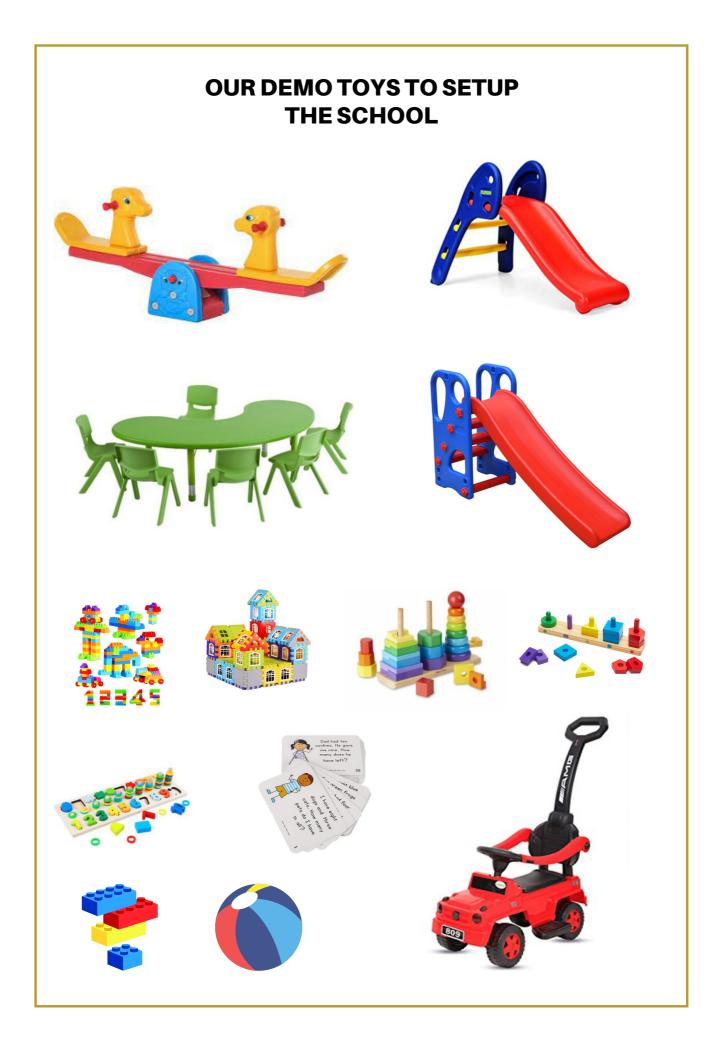

#### **TOYS & EQUIPMENTS**

INCLUDES

| 7Toys building block18Chair set69Moon table210Books shelf111Brain developing toys512Play Group Book set113Nursery Book set114LKG Book set115UKG Book set116Desk set617Pipe block set319Bowling pin set320Art & craft paper set521Maths magician flash card122White Board223Craft set2 |    |                           |   |
|---------------------------------------------------------------------------------------------------------------------------------------------------------------------------------------------------------------------------------------------------------------------------------------|----|---------------------------|---|
| 9Moon table210Books shelf111Brain developing toys512Play Group Book set113Nursery Book set114LKG Book set115UKG Book set116Desk set617Pipe block set218Bearing block set320Art & craft paper set521Maths magician flash card122White Board223Craft set2                               | 7  | Toys building block       | 1 |
| 10Books shelf111Brain developing toys512Play Group Book set113Nursery Book set114LKG Book set115UKG Book set116Desk set617Pipe block set218Bearing block set319Bowling pin set320Art & craft paper set521Maths magician flash card122White Board223Craft set2                         | 8  | Chair set                 | 6 |
| 11Brain developing toys512Play Group Book set113Nursery Book set114LKG Book set115UKG Book set116Desk set617Pipe block set218Bearing block set319Bowling pin set320Art & craft paper set521Maths magician flash card122White Board223Craft set2                                       | 9  | Moon table                | 2 |
| 12Play Group Book set113Nursery Book set114LKG Book set115UKG Book set116Desk set617Pipe block set218Bearing block set319Bowling pin set320Art & craft paper set521Maths magician flash card122White Board223Craft set2                                                               | 10 | Books shelf               | 1 |
| 13Nursery Book set114LKG Book set115UKG Book set116Desk set617Pipe block set218Bearing block set319Bowling pin set320Art & craft paper set521Maths magician flash card122White Board223Craft set2                                                                                     | 11 | Brain developing toys     | 5 |
| 14LKG Book set115UKG Book set116Desk set617Pipe block set218Bearing block set319Bowling pin set320Art & craft paper set521Maths magician flash card122White Board223Craft set2                                                                                                        | 12 | Play Group Book set       | 1 |
| 15UKG Book set116Desk set617Pipe block set218Bearing block set319Bowling pin set320Art & craft paper set521Maths magician flash card122White Board223Craft set2                                                                                                                       | 13 | Nursery Book set          | 1 |
| 16Desk set617Pipe block set218Bearing block set319Bowling pin set320Art & craft paper set521Maths magician flash card122White Board223Craft set2                                                                                                                                      | 14 | LKG Book set              | 1 |
| 17Pipe block set218Bearing block set319Bowling pin set320Art & craft paper set521Maths magician flash card122White Board223Craft set2                                                                                                                                                 | 15 | UKG Book set              | 1 |
| 18Bearing block set319Bowling pin set320Art & craft paper set521Maths magician flash card122White Board223Craft set2                                                                                                                                                                  | 16 | Desk set                  | 6 |
| 19Bowling pin set320Art & craft paper set521Maths magician flash card122White Board223Craft set2                                                                                                                                                                                      | 17 | Pipe block set            | 2 |
| 20Art & craft paper set521Maths magician flash card122White Board223Craft set2                                                                                                                                                                                                        | 18 | Bearing block set         | 3 |
| 21Maths magician flash card122White Board223Craft set2                                                                                                                                                                                                                                | 19 | Bowling pin set           | 3 |
| 22White Board223Craft set2                                                                                                                                                                                                                                                            | 20 | Art & craft paper set     | 5 |
| 23 Craft set 2                                                                                                                                                                                                                                                                        | 21 | Maths magician flash card | 1 |
|                                                                                                                                                                                                                                                                                       | 22 | White Board               | 2 |
|                                                                                                                                                                                                                                                                                       | 23 | Craft set                 | 2 |
| 24 Maze chase 3                                                                                                                                                                                                                                                                       | 24 | Maze chase                | 3 |
| 25 Cricket set (Toy) 1                                                                                                                                                                                                                                                                | 25 | Cricket set (Toy)         | 1 |
| 26 Football (Toy) 1                                                                                                                                                                                                                                                                   | 26 | Football (Toy)            | 1 |
| 27 Bedmenton (Toy) 1                                                                                                                                                                                                                                                                  | 27 | Bedmenton (Toy)           | 1 |
| 28 Classroom white Board 2                                                                                                                                                                                                                                                            | 28 | Classroom white Board     | 2 |

| 2.2.1.1.1.1.1.1.1.1.1.1.1.1.1.1.1.1.1.1 |                                          |    |
|-----------------------------------------|------------------------------------------|----|
| 29                                      | Flash cards (set)                        | 1  |
| 30                                      | Sand paper (Numbering)                   | 1  |
| 31                                      | Sand paper (English Alphabet) Upper case | 1  |
| 32                                      | Sand paper (Alphabet) Lower case         | 1  |
| 33                                      | Sliders                                  | 2  |
| 34                                      | Playing ball                             | 50 |
| 25                                      | Play tent house                          | 1  |
| 36                                      | See saw (Plastic)                        | 2  |
| 37                                      | Swing                                    | 2  |
| 38                                      | Fruit toy set                            | 1  |
| 39                                      | Mechanical Block set                     | 1  |
| 40                                      | Bearing Block set                        | 1  |
| 41                                      | Tower Block set                          | 1  |
| 42                                      | Counting frame                           | 1  |
| 43                                      | Colour shape                             | 2  |
| 44                                      | Chess                                    | 1  |
| 45                                      | Ludo                                     | 1  |
| 46                                      | Learning clock                           | 1  |
| 47                                      | Bags                                     | 1  |
| 48                                      | Uniform set                              | 1  |
| 49                                      | Moto Trike                               | 2  |
| 50                                      | Ducky Tricycle                           | 2  |
| 51                                      | Pink Tower                               | 2  |
| 52                                      | Mechanical block set                     | 2  |
| to a second response of the later       |                                          |    |